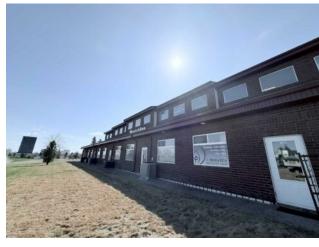

## 102, 10418 99 Avenue Grande Prairie, Alberta

**Heating:** 

Floors:

Roof:

**Exterior:** 

Water:

Sewer:

Inclusions:

Bldg. Name: 
Bus. Name: 
Size: 1,704 sq.ft.

Zoning: CA

Addl. Cost: 
Based on Year: 
Utilities: 
Parking: 
Lot Size: 
Lot Feat: -

Your chance to own over 1700 sq.ft of recently renovated office space in a prime location close to downtown, amenities & restaurants. This 2 storey space located in Westridge Business Centre offers tons of parking and beautiful park views. Bright open concept space with private main flr reception area, 4 large offices plus staff room. Upstairs features updated 1/2 bath & 2 large offices, 1 with mezzanine area, great for storage or extra desk space and features beautiful upper windows. This space features AC, lots of front door parking, back door access & vaulted ceilings. Condo fee is \$596/month and includes water. This space is ready for quick possession with additional sq.ft available next door if buyer is interested in #103 as well for a larger joined space. Call today for your personal tour! Current tenant would stay if buyer is investor!