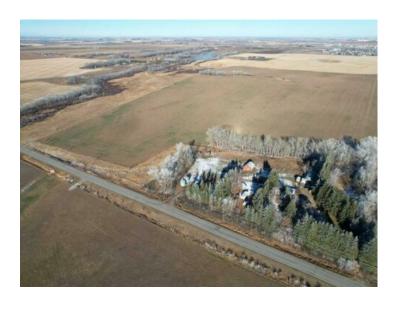

## 1542 Township Road 324 Rural Mountain View County, Alberta

MLS # A2176460

\$1,999,900

Division: NONE

Lot Size: 159.00 Acres

Lot Feat: Farm, Few Trees, Pasture, See Remarks, Sloped, Views, Wetlands

By Town: Olds

LLD: 30-32-1-W5

Zoning: 1

Water: Private, Well

Sewer: 
Utilities: Electricity Paid For, Propane

WOW! WOW! What else can be said to describe this quarter section (159.0 acres) of highly productive cultivated farm & pasture land situated in Mountain View County on the south-west town limit of OLDS, AB. Incredible rural-urban fringe land buying opportunities like this don't come around very often. Approx. 92 acres of cultivatable crop land with the remainder in pasture and yard site. Numerous potential new building site locations for your dream home on this land. The property is being sold with the current tenant (& sub-tenant) in place - \$12,000 rental income per year for the entire property- ask a Realtor for further details. The mature treed yard site has a tenant occupied old house - LIST PRICE BASED ON LAND, SERVICES, & FARM OUTBUILDING VALUE ONLY. The yard site is accessed right off pavement & has power, drilled water well, steel quonset, barn, and 2 steel grain bins. Yard site is on propane - no natural gas service on the property at this time. Subdivide the original yards site or the naturally severed parcel in SW corner (Requires county approval). This once in several generations investment opportunity is not to be missed!!