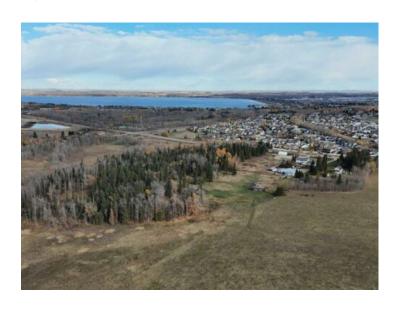

## 4410 60 St Sylvan Lake, Alberta

MLS # A2176649

\$3,999,900

Division: NONE

Lot Size: 123.08 Acres

Lot Feat: 
By Town: 
LLD: 30-38-1-W5

Zoning: FD

Water: 
Sewer: 
Utilities: -

Discover an exceptional opportunity to shape the future of Sylvan Lake with this prime 123.08-acre development parcel, ideally located on the west side of 60th Street. Positioned between two significant ongoing projects, Sixty West and Greyhawk, this property is poised to benefit from the West Area Structure Plan, currently underway to establish the vision for new development in this thriving community. The parcel's natural, rolling landscape provides the perfect foundation for a thoughtfully designed development, harmonizing with Sylvan Lake's growing reputation as a sought-after destination. The property's unique topography and natural features offer ample potential to create an outstanding community that enhances the area's aesthetic and recreational appeal. For developers seeking flexibility, the current property owners are open to a leaseback of the existing home and improvements. This arrangement allows for a phased approach, enabling the new development team to finalize planning while maintaining a rental income from the property until construction is ready to commence. This is a rare chance to contribute to Sylvan Lake's ongoing growth and success.