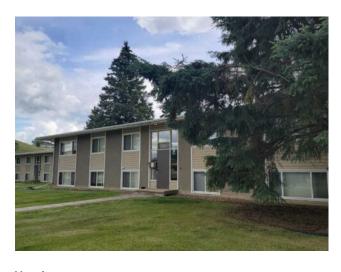

## B1, 9515 88 Avenue Peace River, Alberta

MLS # A2176739

\$78,570

| Division: | North End                          |        |                   |
|-----------|------------------------------------|--------|-------------------|
| Type:     | Residential/Low Rise (2-4 stories) |        |                   |
| Style:    | Low-Rise(1-4)                      |        |                   |
| Size:     | 714 sq.ft.                         | Age:   | 1963 (61 yrs old) |
| Beds:     | 2                                  | Baths: | 1                 |
| Garage:   | Parking Pad                        |        |                   |
| Lot Size: | -                                  |        |                   |
| Lot Feat: | -                                  |        |                   |
|           |                                    |        |                   |

Features: Laminate Counters, Open Floorplan, Separate Entrance, Vinyl Windows

Inclusions: N/A

14//

Parkview Court - This two bedroom, one bathroom condo is located on the North End of town close to the river. Close to schools, walking and biking paths, park, playground, Baytex Centre and swimming pool. These units are pet friendly, with restrictions. There is assigned parking. The condo fees are reasonable and include many amenities. It is an affordable alternative when purchasing a home for yourself or as an easy-to-rent investment property. This condo unit has a sitting tenant in place who is willing to carry on a lease. If you are looking for a stress free lifestyle with low condo fees...this may be just what you are looking for!