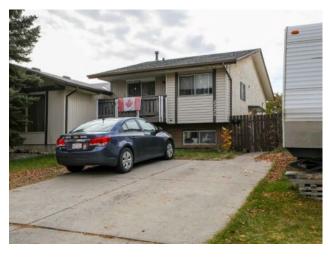

## 2220 23 Avenue N Lethbridge, Alberta

MLS # A2176741

\$225,000

| Division: | Winston Churchill                    |        |                   |  |  |
|-----------|--------------------------------------|--------|-------------------|--|--|
| Type:     | Residential/Duplex                   |        |                   |  |  |
| Style:    | Bi-Level, Side by Side               |        |                   |  |  |
| Size:     | 880 sq.ft.                           | Age:   | 1977 (47 yrs old) |  |  |
| Beds:     | 4                                    | Baths: | 2                 |  |  |
| Garage:   | Off Street                           |        |                   |  |  |
| Lot Size: | 0.08 Acre                            |        |                   |  |  |
| Lot Feat: | Back Lane, Back Yard, City Lot, Lawn |        |                   |  |  |

Inclusions: N/A

this ehalf duplex is located walking distance to schools/parks and shopping. 2 bedrooms and a full bath and 2 bedrooms down with a 3 pc bath. great entry level home or revenue property or live up and rent down.