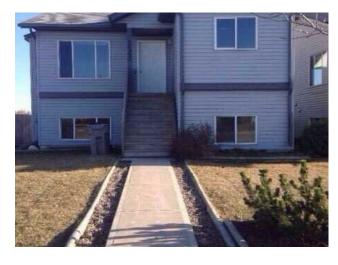

## 10313 Kateri Drive Grande Prairie, Alberta

MLS # A2176811

\$378,500

| Division: | Mission Heights                                                 |        |                   |
|-----------|-----------------------------------------------------------------|--------|-------------------|
| Type:     | Residential/Duplex                                              |        |                   |
| Style:    | Bi-Level, Up/Down                                               |        |                   |
| Size:     | 993 sq.ft.                                                      | Age:   | 2003 (21 yrs old) |
| Beds:     | 4                                                               | Baths: | 2                 |
| Garage:   | Parking Pad                                                     |        |                   |
| Lot Size: | 0.10 Acre                                                       |        |                   |
| Lot Feat: | Back Lane, Back Yard, Backs on to Park/Green Space, Front Yard, |        |                   |

Features: Vaulted Ceiling(s)

Inclusions: none

Look at this 4 bedroom FULL DUPLEX! what a GREAT INVESTMENT OPPORTUNITY on A money maker! Very convenient location backing on to a green space and beside the paved easement entrance to the back-ally access parking. Tenants are already in place on a month to month so Buyer Options are abound. The Upper unit has a south facing open dinning and Kitchen area that flows with vaulted ceilings to the huge 17ftx14ft Living room. The lower suite is well maintained and has a similar layout with access to the south facing fenced back yard. Call your favourite Realtor to book a view today.