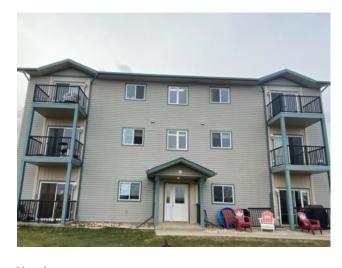

## 5, 5101 42 Avenue Grimshaw, Alberta

MLS # A2176854

\$150,000

NONE Division: Residential/Low Rise (2-4 stories) Type: Low-Rise(1-4) Style: 830 sq.ft. Size: Age: 2010 (15 yrs old) **Beds:** Baths: Garage: Assigned, Quad or More Attached Lot Size: Lot Feat:

Features: See Remarks

Inclusions: N/A

Easy living in this condo in Grimshaw! You will have no snow to shovel or lawn to look after! There is shared green space in a fenced yard which you have the use of and East facing patio for you to enjoy. Keep your vehicle safe, secure and out of the elements in a shared garage which comes with one assigned space. Additional parking for guests is available outside. Inside the unit you will find 2 bedrooms, one with a laundry closet, a spacious 4-piece bathroom and a nice open kitchen dining and living area. The carpet has recently been replaced in both bedrooms. This is a great option for anyone who wants to own their own home but doesn't want all the work and expense that comes with exterior maintenance. 360 virtual tour is now available in the media section, floor plans are now available in photos section.