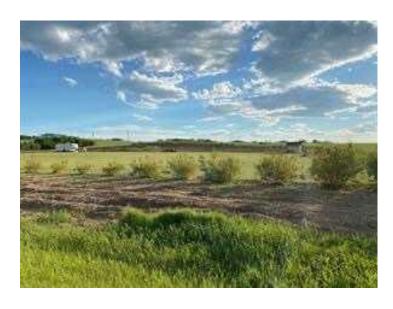

## 2 714058, Range Road 72 Rural Grande Prairie No. 1, County of, Alberta

MLS # A2177011

\$199,900

Division: NONE

Lot Size: 4.00 Acres

Lot Feat: 
By Town: Grande Prairie

LLD: 27-71-7-W6

Zoning: CR-2

Water: 
Sewer: 
Utilities: -

Looking for an AMAZING view? Look no further, this is the perfect opportunity to develop a 4 acre lot on Richmond Hill with a STUNNING VIEW OF BEAR LAKE AND OF GRANDE PRAIRIE. Partial landscaping is already complete such a substantial amount of small trees (including Golden Willow, Colorado Blue Spruce, Choke Cherry and Elm.) and grass. Utilities include power on site with gas and fibre optics brought to the property line. This land also features great walkout potential. Road to this beautiful piece of property is almost fully paved with only 1/4 km of gravel to location. Extra bonus is this amazing property is only 5 mins from city limits. VIEWS LIKE THIS ARE HARD TO FIND! Dont Miss Out!