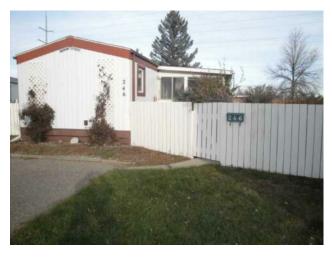

## 246, 2300 13 Street N Lethbridge, Alberta

MLS # A2177056

\$86,000

| Division: | Bridge Villa Estates      |        |                   |
|-----------|---------------------------|--------|-------------------|
| Type:     | Mobile/Manufactured House |        |                   |
| Style:    | Single Wide Mobile Home   |        |                   |
| Size:     | 952 sq.ft.                | Age:   | 1980 (44 yrs old) |
| Beds:     | 2                         | Baths: | 2                 |
| Garage:   | Off Street, Parking Pad   |        |                   |
| Lot Size: | -                         |        |                   |
| Lot Feat: | -                         |        |                   |

Features: -

Inclusions: N/A

Looking for an affordable mobile home that combines comfort with convenience? Consider a well-maintained option that boasts a durable shingled roof, ensuring long-term protection against the elements. Enjoy the blend of classic and modern with some upgraded windows that not only enhance the aesthetic but also improve energy efficiency. The interior features some newer flooring, providing a fresh and contemporary feel. With two cozy bedrooms and two bathrooms, this 952 sq ft home is perfect for small families or couples. The large covered deck invites you to relax outdoors, while the fully fenced spacious yard is ideal for gardening or play. Front parking adds to the convenience, and the absence of neighbors behind ensures privacy and tranquility. This mobile home offers a balance of quality, comfort, and affordability. Buyer must be approved by Bridge Villa Estates management.