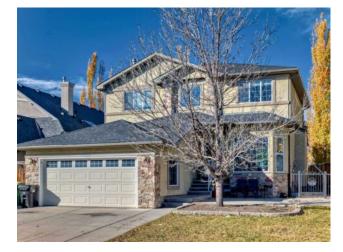

## 180 Panatella Close NW Calgary, Alberta

Features: Central Vacuum, Closet Organizers, Granite Counters, High Ceilings, No Smoking Home, Skylight(s), Walk-In Closet(s)

Inclusions: N/A

Now offered at a newly reduced price, this is your chance to own an exceptional home in the sought-after community of Panorama Hills! Welcome to 180 Panatella Close NW—a beautifully upgraded 5-bedroom, 4-bathroom home that combines spacious living with timeless craftsmanship. Inside, you'll be greeted by rich real hardwood flooring and genuine wood finishings throughout, adding warmth and elegance to every room. The open-concept layout has been freshly updated with sleek granite countertops and a fresh coat of paint, creating a bright and inviting atmosphere. The fully finished basement offers endless possibilities for entertaining, a home office, or guest accommodations. Step outside to enjoy a large, low-maintenance lot that provides a private outdoor retreat with minimal upkeep. Ideally located near parks, schools, and shopping, this home delivers outstanding value in one of Calgary's most desirable neighborhoods. With a recent price improvement and luxury finishes throughout, this is an opportunity you don't want to miss—book your private tour today!