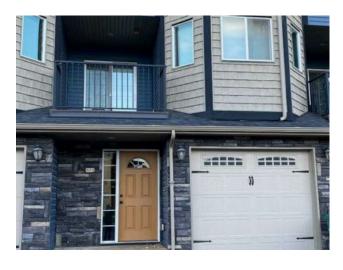

## 875 MT SUNDANCE Manor W Lethbridge, Alberta

MLS # A2177149

\$354,900

| Division: | Sunridge               |        |                   |  |
|-----------|------------------------|--------|-------------------|--|
| Type:     | Residential/Five Plus  |        |                   |  |
| Style:    | 3 Storey               |        |                   |  |
| Size:     | 1,591 sq.ft.           | Age:   | 2010 (15 yrs old) |  |
| Beds:     | 3                      | Baths: | 3                 |  |
| Garage:   | Single Garage Attached |        |                   |  |
| Lot Size: | -                      |        |                   |  |
| Lot Feat: | Landscaped             |        |                   |  |

Features: Granite Counters, High Ceilings, Separate Entrance

Inclusions: N/A

Welcome to Sunridge. This 3 bedroom, 3 bathroom condo with a separate basement entry & attached single garage is located close to the university, a dog park, a lake, a park, a playground, schools, & restaurants. These are just a few of the features.