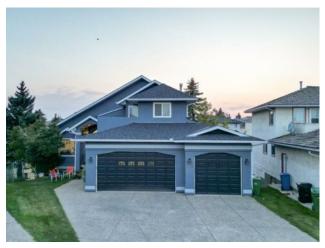

## \$885,000

| Division: | Monterey Park                            |        |                   |
|-----------|------------------------------------------|--------|-------------------|
| Гуре:     | Residential/House                        |        |                   |
| Style:    | 2 Storey                                 |        |                   |
| Size:     | 2,238 sq.ft.                             | Age:   | 1992 (32 yrs old) |
| Beds:     | 6                                        | Baths: | 4                 |
| Garage:   | Triple Garage Attached                   |        |                   |
| Lot Size: | 0.01 Acre                                |        |                   |
| Lot Feat: | Backs on to Park/Green Space, Cul-De-Sac |        |                   |
|           | Water:                                   | -      |                   |
|           | Sewer:                                   | -      |                   |
|           | Condo Fee                                | : -    |                   |
|           | LLD:                                     | -      |                   |
|           | Zoning:                                  | R-CG   |                   |
|           | Utilities:                               | -      |                   |

Inclusions: N/A

Heating:

Floors:

Roof:

**Basement:** 

Foundation:

Exterior:

Amazing Location | Walk-Out Basement | Fully Renovated | Triple Car Garage | Backs onto Greenspace | New Lux Windows & Roof | New Hot Water Tank | Nestled in a cul-de-sac, this impressive 2-storey home in Monterey Park Estates offers the perfect blend of luxury and functionality. Situated on a huge lot with greenspace views, this home has been fully renovated and boasts over 3,400 sq. ft. of living space. This impressive property boasts 6 bedrooms and 4 full bathrooms. The main floor features a spacious bedroom with a walk-in closet, a full bathroom, a living room, a family room, and a deck perfect for relaxing. On the upper level, you'll find an enormous master bedroom complete with a 5-piece ensuite and walk-in closet, as well as two additional well-sized bedrooms, a shared 5-piece bathroom, a balcony, and a cozy loft area. The 2-bedroom basement suite boasts a large recreation room, a kitchen, an oversized 12'5" x 19'7" bedroom, a second bedroom, a 4-piece bathroom, and a laundry area. The basement is currently rented out for \$1,600, providing excellent rental potential. Additional standout features include extra high vaulted ceilings, dual hot water tanks, and two furnaces, making this home truly exceptional and ensuring year-round comfort.