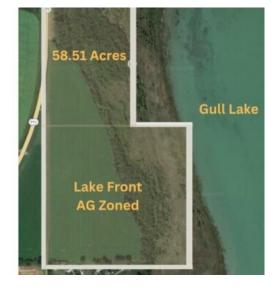

# \$1,250,000

Division:NONELot Size:58.51 AcresLot Feat:-By Town:BentleyLLD:34-41-1-W5Zoning:AGWater:-Sewer:-Utilities:-

58.51 acre parcel with Gull Lake frontage currently Zoned AG with Parkland Beach to the north and Birch Bay to the south. 27 Acres of this piece are cultivated. Possibilities are endless here with county approval development ideas include a Wedding Venue, Campground or Residential Development. Directly to the north is the Stoner's Landing public boat launch. Rare opportunity here to own lakefront property on the west side of Gull Lake with Paved Access.