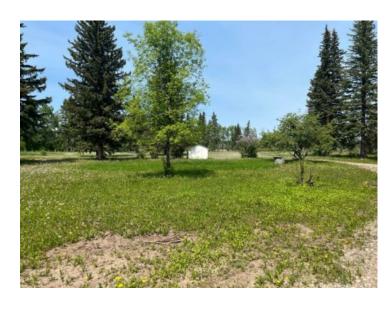

Water: Well

Sewer: None

Utilities: Electricity, Natural Gas

Newly subdivided private 5 acre lot, located between Caroline and Rocky, property consists of a nicely treed (spruce) area where an old home-site existed. The parcel has power, drilled well, gas and phone line. Buyer will need to put in a sewer system. The Seller has perimeter fenced the property. This property is situated minutes away from the Clearwater River and the Caroline Golf Course plus easy access to the west country & Burn Stick Lake. This acreage is a great spot to build and have some critters or build a cabin for a get-away place. The pump house stays. GST is applicable.