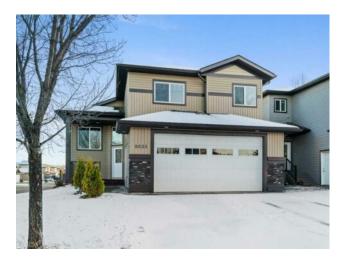

## 8625 62 Avenue **Grande Prairie, Alberta**

Inclusions:

MLS # A2177439

\$464,999

| Division: | Summerside             |        |                   |  |  |
|-----------|------------------------|--------|-------------------|--|--|
| Type:     | Residential/House      |        |                   |  |  |
| Style:    | Modified Bi-Level      |        |                   |  |  |
| Size:     | 1,365 sq.ft.           | Age:   | 2012 (12 yrs old) |  |  |
| Beds:     | 4                      | Baths: | 3                 |  |  |
| Garage:   | Double Garage Detached |        |                   |  |  |
| Lot Size: | 0.11 Acre              |        |                   |  |  |
| Lot Feat: | Corner Lot             |        |                   |  |  |
|           |                        |        |                   |  |  |

Refrigerator, Dishwasher, Electric Stove, Microwave Hoodfan located in the basement suite

Located on a guiet corner lot of peaceful Summerside, this charming home features a welcoming tiled entrance, an open-concept main floor with new premium vinyl planks installed all through out the two bedrooms up to the spacious master's bedroom which has his and hers sinks and a walk-in closet. The fully finished walk out basement reveals a thoughtfully designed non-conforming, carpet-free suite with one spacious bedroom, full bath, a newer washer/dry and a new electric stove which is on its way for delivery (please note the new electric stove was not installed yet when the photos were taken). This home also comes with a heated garage and an A/C to keep the home cooler during the hot summer days.