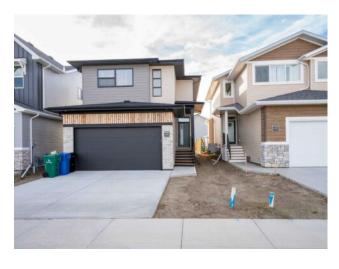

## 4326 28 Avenue S Lethbridge, Alberta

MLS # A2177567

\$499,000

| Division: | Discovery                                       |        |                  |  |  |
|-----------|-------------------------------------------------|--------|------------------|--|--|
| Type:     | Residential/House                               |        |                  |  |  |
| Style:    | 2 Storey                                        |        |                  |  |  |
| Size:     | 1,520 sq.ft.                                    | Age:   | 2023 (1 yrs old) |  |  |
| Beds:     | 3                                               | Baths: | 2 full / 1 half  |  |  |
| Garage:   | Double Garage Attached, Off Street, Parking Pad |        |                  |  |  |
| Lot Size: | 0.08 Acre                                       |        |                  |  |  |
| Lot Feat: | Back Lane                                       |        |                  |  |  |

Features: Kitchen Island, Pantry, Walk-In Closet(s)

Inclusions: washer, dryer, curtain rods, shelving unit (basement), desk, China hutch, futon, dishwasher, stove, fridge

Welcome to this brand new, stunning home in the up and coming neighborhood of Discovery in the south side of Lethbridge. This property boasts plenty of potential in a growing community with endless possibilities. This three bedroom, two and a half bath home is situated close to amenities, making it the perfect place for comfortable living. With the best price for its location, this home offers an unbeatable value for anyone looking to invest in a thriving area. Don't miss out on the opportunity to make this house your own and experience all that Lethbridge has to offer. Contact your favorite REALTOR ® to schedule a viewing!