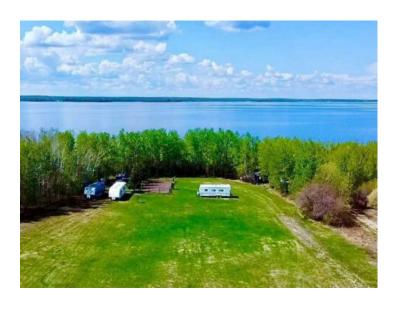

## 161, 13412 Lakeland Dr Lac La Biche, Alberta

MLS # A2177611

\$210,000

Division: Lac La Biche

Lot Size: 1.09 Acres

Lot Feat: Back Yard, Cleared, Lake, Landscaped, Near Golf Course, Near Public

By Town: -

LLD: -

Zoning: Country Residential

Water:

Sewer:

Utilities: -

Lakefront-Great Location! Over one acre property is a great location for building or for getaway at Wedgewood Estates. Natural gas, municipal water and sewer at the property line. Paid power, fenced garden and stunning sunset views!! Located on pavement just 5 minutes from town. Your family will love lakefront living with paved walkways to town, Churchill Park, and the Lac La Biche Golf Course! This leveled acreage has opened lawn area, treed campsite, and lakefront! Enjoy fishing, swimming, boating, water skiing or just relax and enjoy the beautiful sunsets!!!