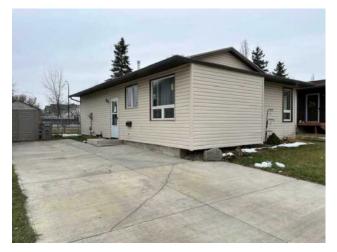

## 6910 99A Street Grande Prairie, Alberta

Inclusions: fireplace/tv wall unit

Located in a local traffic only loop in South Patterson you will find this very nice & affordable home. This is a one owner bungalow which has seen many upgrades over the years including vinyl windows, vinyl siding, oak cabinetry, granite countertops. high efficiency furnace, central AC, concrete, driveway which will accommodate a long RV, lifetime metal shingles, shed & fenced yard. The basement is partially developed with a bedroom, cold room, workshop room and a family room. No houses behind and very close to the Bear Creek trails. This home ready to move in or purchase and do some cosmetic updates to make it your own. Quick possession is available. This is one you will want to see ASAP.