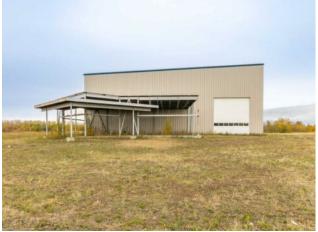

## \$849,000

|  | Division:   | Hill Industrial |            |
|--|-------------|-----------------|------------|
|  | Туре:       | Industrial      |            |
|  | Bus. Type:  | -               |            |
|  | Sale/Lease: | For Sale        |            |
|  | Bldg. Name: | -               |            |
|  | Bus. Name:  | -               |            |
|  | Size:       | 14,500 sq.ft.   |            |
|  | Zoning:     | 12              |            |
|  |             | Addl. Cost:     | -          |
|  |             | Based on Year:  | -          |
|  |             | Utilities:      | -          |
|  |             | Parking:        | -          |
|  |             | Lot Size:       | 3.09 Acres |
|  |             | Lot Feat:       | -          |
|  |             |                 |            |

14,500 sq.ft building on 3.09 acres .12,000 sqft shop and 2500 office area.. Building is not completed and is sold as is.Priced well below replacement cost.