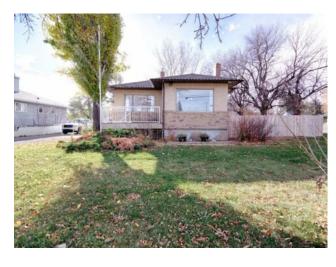

## 192W 100 N Avenue Raymond, Alberta

MLS # A2177834

\$274,900

| Division: | NONE                                |        |                   |  |  |
|-----------|-------------------------------------|--------|-------------------|--|--|
| Type:     | Residential/House                   |        |                   |  |  |
| Style:    | Bungalow                            |        |                   |  |  |
| Size:     | 1,458 sq.ft.                        | Age:   | 1929 (95 yrs old) |  |  |
| Beds:     | 4                                   | Baths: | 1 full / 1 half   |  |  |
| Garage:   | Parking Pad, Single Garage Attached |        |                   |  |  |
| Lot Size: | 0.28 Acre                           |        |                   |  |  |
| Lot Feat: | Back Yard, Landscaped               |        |                   |  |  |

Features: See Remarks

Inclusions: Fridge, Stove, Washer, Dryer, Window Coverings

Hi Im 192W 100N located in the beautiful town of Raymond! Im a Charming 4-bedroom, 2-bath home on a spacious corner lot, just across the street from Raymond Elementary School. This updated home features a modern kitchen with stainless steel appliances, sleek cabinetry, and stylish finishes throughout. The large lot offers plenty of outdoor space, perfect for family activities or gardening. With a great location and cute upgrades, this home is ideal for families looking for comfort and convenience. Don't miss your chance to make it yours!