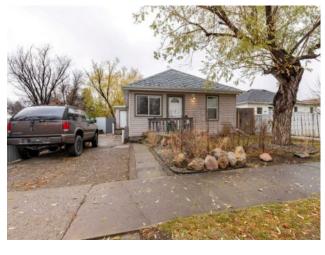

## 340 20 Street N Lethbridge, Alberta

MLS # A2177840

\$200,000

| Division: | Westminster                               |        |                    |  |  |
|-----------|-------------------------------------------|--------|--------------------|--|--|
| Type:     | Residential/Hou                           | ıse    |                    |  |  |
| Style:    | Bungalow                                  |        |                    |  |  |
| Size:     | 839 sq.ft.                                | Age:   | 1912 (113 yrs old) |  |  |
| Beds:     | 2                                         | Baths: | 1                  |  |  |
| Garage:   | Off Street, Single Garage Detached        |        |                    |  |  |
| Lot Size: | 0.12 Acre                                 |        |                    |  |  |
| Lot Feat: | Back Yard, Few Trees, Standard Shaped Lot |        |                    |  |  |

Skylight(s)

Inclusions: Fridge, stove, dishwasher, microwave, washer, dryer, blinds, shed (All appliances AS/IS, WHERE/IS)

A great starter bungalow on a quiet street! This cute home offers 2 bedrooms, a 4 piece bathroom, open living/dining/kitchen area that even boasts a skylight for extra natural light! There's main floor laundry in your rear mud room, a crawl space for extra storage and a nice deck out back for your BBQing! A rear detached garage adds to your parking options, along with a front tandem driveway! There's tons of amenities a mere few blocks away and arterial roads nearby to help get you around town quick!