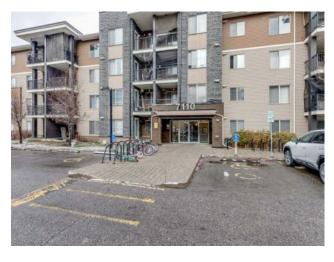

## 102, 7110 80 Avenue NE Calgary, Alberta

MLS # A2177848

\$329,999

Division: Saddle Ridge Residential/Low Rise (2-4 stories) Type: Style: Apartment Size: 983 sq.ft. Age: 2013 (11 yrs old) **Beds:** Baths: Garage: Garage Door Opener, Heated Garage, Stall, Titled, Underground Lot Size: Lot Feat: Back Lane, Greenbelt, Landscaped, Level

Inclusions: none

NO CONDO FEE FOR FIRST 6 MONTHS!!!! Welcome to the largest corner unit in the building offering bright, open living space and premium features. This spacious apartment includes 2 bedrooms, 2 full bathrooms, and a den ideal for a home office, plus two parking spaces— one titled underground and one assigned outdoor stall. Inside, enjoy modern laminate flooring, fresh paint, and in-suite laundry. The kitchen boasts stainless steel appliances, granite countertops, and plenty of space. The primary bedroom features an en-suite bathroom and walk-in closet, providing a private retreat. A west-facing patio makes a perfect spot for summer BBQs and relaxing in the sun. Located in a prime NE location, this unit offers unparalleled convenience. Tim Hortons, gas station, grocery store, multiple restaurants and bus stops are right across the street. Shoppers Drug Mart, Chalo Freshco, Genesis Centre, as well as Saddletowne C-Train Station are all just a 5-7 minute walk away. Backing onto a large green space with a walking trail, this unit truly has everything a homeowner could want. Don't wait, book your showing today and make this beautiful property yours!