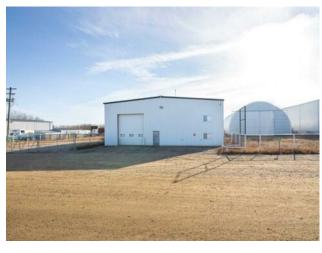

Water:

Sewer:

Prime opportunity to purchase a 6000 SF Industrial Building located just minutes west of Lloydminster. Building features office, mezzanine, and a large wide open shop area. Office & staff room with washroom are on the main floor, and on the second floor there is a larger office with storage that can be used as a boardroom and a lunchroom. Shop is equipped with (3) overhead doors (16x16,14x16,14x14), radiant & electric heat, & overhead crane. You will appreciate the two fabric buildings (50x100, 39x50) and the dismounted rail car for storage. The yard is fully fenced and situated on 2.33 acres.