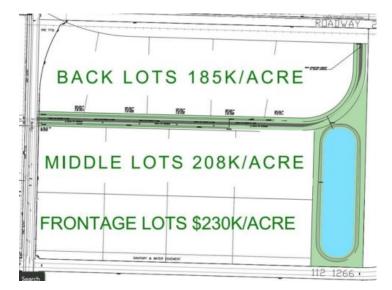

\*Land Sale Development Incentive\* - The first 10+ acre lot sold will receive a \$25,000 per acre Site Development Incentive until the end of April 2025, there is no maximum, the more acres you buy the more you save!! 20 acres industrial land with water sewer gas and power! Prime Industrial Subdivision by 4 Mile corner just 3 minutes north of Grande Prairie. 5-40+ acres, seller will subdivide to suite your size and dimensional needs! Major road frontage and highway visibility featuring city water and sewer. HWY43 INDUSTRIAL SUBDIVISION BENEFITS -Flexible Size, subdivide to suit, 5-40+ acre lots available -City Water & Sewer, Power and Gas -Highway 43 Visibility on frontage lots -Possible North and South Entrances/Approaches if Front and Middle lots are purchased together -In the county of GP only 5 minutes to the city -Surrounded by amenities and National Brands -Flexible pricing to fit your budget \$230k an acre for frontage lots,\$208k/acre for middle lots,\$185k for back lots. -REQUEST A FULL BROCHURE