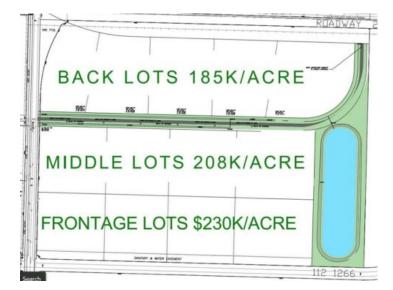

\*Land Sale Development Incentive\* - The first 10+ acre lot sold will receive a \$25,000 per acre Site Development Incentive until the end of April 2025, there is no maximum, the more acres you buy the more you save!! 15 acres industrial land with water sewer gas and power! Prime Industrial Subdivision by 4 Mile corner just 3 minutes north of Grande Prairie. 5-40+ acres, seller will subdivide to suite your size and dimensional needs! Major road frontage and highway visibility featuring city water and sewer. HWY43 INDUSTRIAL SUBDIVISION BENEFITS -Flexible Size, subdivide to suit, 5-40+ acre lots available -City Water & Sewer, Power and Gas -Highway 43 Visibility on frontage lots -Possible North and South Entrances/Approaches if Front and Middle lots are purchased together -In the county of GP only 5 minutes to the city -Surrounded by amenities and National Brands -Flexible pricing to fit your budget \$230k an acre for frontage lots,\$208k/acre for middle lots,\$185k for back lots. -REQUEST A FULL BROCHURE