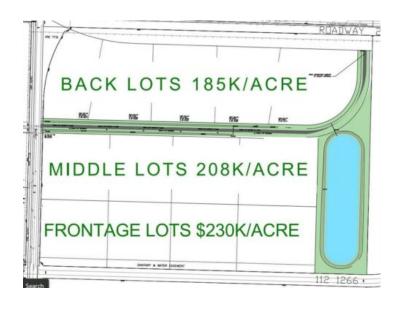

Sewer: Public Sewer

Utilities: Electricity, Natural Gas, Sewer, Water

\*Land Sale Development Incentive\* - The first 10+ acre lot sold will receive a \$25,000 per acre Site Development Incentive until the end of April 2025, there is no maximum, the more acres you buy the more you save!! 10 acres industrial land with water sewer gas and power! Prime Industrial Subdivision by 4 Mile corner just 3 minutes north of Grande Prairie. 5-40+ acres, seller will subdivide to suite your size and dimensional needs! Major road frontage and highway visibility featuring city water and sewer. HWY43 INDUSTRIAL SUBDIVISION BENEFITS -Flexible Size, subdivide to suit, 5-40+ acre lots available -City Water & Sewer, Power and Gas -Highway 43 Visibility on frontage lots -Possible North and South Entrances/Approaches if Front and Middle lots are purchased together -In the county of GP only 5 minutes to the city -Surrounded by amenities and National Brands -Flexible pricing to fit your budget \$230k an acre for frontage lots,\$208k/acre for middle lots,\$185k for back lots. -REQUEST A FULL BROCHURE