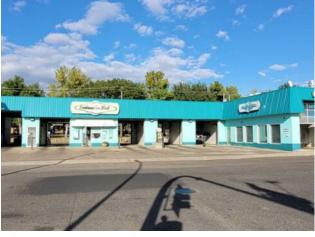

## 1533 Dunmore Road SE Medicine Hat, Alberta

Heating: Floors:

Roof:

**Exterior:** 

Water:

Sewer:

Inclusions:

\_

## \$870,000

|  | Division:   | NONE                   |           |
|--|-------------|------------------------|-----------|
|  | Туре:       | Business               |           |
|  | Bus. Type:  | -                      |           |
|  | Sale/Lease: | For Sale               |           |
|  | Bldg. Name: | -                      |           |
|  | Bus. Name:  | -                      |           |
|  | Size:       | 4,250 sq.ft.           |           |
|  | Zoning:     | MU(Mixed Use District) |           |
|  |             | Addl. Cost:            | -         |
|  |             | Based on Year:         | -         |
|  |             | Utilities:             | -         |
|  |             | Parking:               | -         |
|  |             | Lot Size:              | 0.34 Acre |
|  |             | Lot Feat:              | -         |
|  |             |                        |           |

\* WELL MAINTAINED CAR WASH AT A PRIME LOCATION \* 5 WAND BAYS, 1 AUTO BAY \* ORIGINALLY BUILT IN 1967. REBUILT IN 1998 AFTER FIRE. AUTO BAY ADDED IN 2006 \* LOT SIZE: 14,850 sqft \* BUILDING SIZE: 4,250 sqft \* LOCATED AT A BUSY COMMERCIAL AREA WITH HIGH TRAFFIC