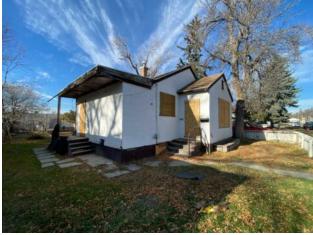

## 234 14 Street N Lethbridge, Alberta

## MLS # A2178768

Natural Gas, Other

Asphalt Shingle

Poured Concrete

See Remarks

Full, Partially Finished

Other

Mixed

## \$129,900

| Division: | Westminster       |        |                   |
|-----------|-------------------|--------|-------------------|
| Туре:     | Residential/House |        |                   |
| Style:    | Bungalow          |        |                   |
| Size:     | 785 sq.ft.        | Age:   | 1944 (80 yrs old) |
| Beds:     | 2                 | Baths: | 1                 |
| Garage:   | Parking Pad       |        |                   |
| Lot Size: | 0.14 Acre         |        |                   |
| Lot Feat: | Back Lane         |        |                   |
|           | Water:            | -      |                   |
|           | Sewer:            | -      |                   |
|           | Condo Fee         | : -    |                   |
|           | LLD:              | -      |                   |
|           | Zoning:           | R-L(W) |                   |
|           | Utilities:        | -      |                   |
|           |                   |        |                   |

Unique opportunity for a single family home on a lot over 6,000 square feet.