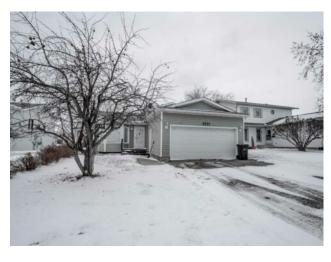

## 8221 102 Ave Peace River, Alberta

MLS # A2178791

\$399,999

| Saddleback Ridge                |                                                                                   |                                                                                               |  |  |
|---------------------------------|-----------------------------------------------------------------------------------|-----------------------------------------------------------------------------------------------|--|--|
| Residential/House               |                                                                                   |                                                                                               |  |  |
| Split Level                     |                                                                                   |                                                                                               |  |  |
| 1,118 sq.ft.                    | Age:                                                                              | 1989 (36 yrs old)                                                                             |  |  |
| 4                               | Baths:                                                                            | 2                                                                                             |  |  |
| Double Garage Attached          |                                                                                   |                                                                                               |  |  |
| 0.15 Acre                       |                                                                                   |                                                                                               |  |  |
| Back Yard, City Lot, Front Yard |                                                                                   |                                                                                               |  |  |
|                                 | Residential/Hou<br>Split Level<br>1,118 sq.ft.<br>4<br>Double Garage<br>0.15 Acre | Residential/House  Split Level  1,118 sq.ft. Age: 4 Baths:  Double Garage Attached  0.15 Acre |  |  |

Features: See Remarks

Inclusions:

N/A

This beautiful Peace River 3 level split home is located in saddleback sitting on a big lot with no neighbors behind you and access to the playground, park and walking trails. Inside you front door you will find a spacious living room with a open concept feel with sightlines through your dining room and right into your beautiful kitchen with stainless steel appliances throughout. On your upper level you will find a large primary bedroom with access into your main 4 piece bathroom. Also upstairs you have 2 more good sized bedrooms. In the lower level you will see a large rec room with a natural gas fireplace, additional bedroom, laundry room and tons of storage. With tons of new renos in recent years including updated bathroom, flooring, garage door, siding and windows this is the perfect home. Topping it all off outside you have a beautiful fully fenced backyard with a large deck and pergola to enjoy the warm summer days. Don't miss out on this beautiful property and call to day for a viewing!