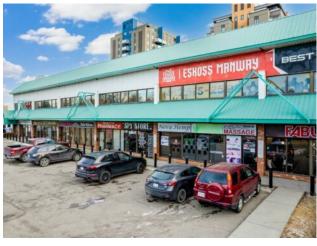

## 5720 Macleod Trail SW Calgary, Alberta

**Heating:** 

Floors:

Roof:

**Exterior:** 

Water:

Sewer:

Inclusions:

## \$9 per sq.ft.

Manchester

Office

Bus. Type:

Sale/Lease: For Lease

Bldg. Name:

Bus. Name:

Size: 1,000 sq.ft.

Zoning: C-COR3 f3.0h46

Addl. Cost:

Based on Year:

Utilities:

Parking:

Lot Size:

Lot Feat:

Professionally developed 2nd floor office space with plenty of natural light. Building fronts onto Macleod Trail for excellent exposure. Excellent location and competitive lease rate, large pylon facing traffic in both directions. Suitable for a variety of businesses. Office space from 500 sq.ft to 1,550 sq.ft available. Quick access to Glenmore, Deerfoot and minutes to Chinook Center and Calgary Downtown. Plenty of parking on site at no additional cost. Main floor retail space are also available for lease. Please check A2178898 for more details.