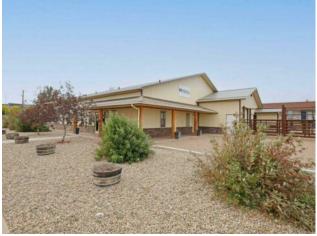

## 50 Upland Boulevard W Brooks, Alberta

Heating: Floors: Roof:

**Exterior:** 

Water:

Sewer:

Inclusions:

-

\_

## \$1,200,000

|  | Division:   | Central        |           |
|--|-------------|----------------|-----------|
|  | Туре:       | Mixed Use      |           |
|  | Bus. Type:  | -              |           |
|  | Sale/Lease: | For Sale       |           |
|  | Bldg. Name: | -              |           |
|  | Bus. Name:  | -              |           |
|  | Size:       | 6,500 sq.ft.   |           |
|  | Zoning:     | C-G            |           |
|  |             | Addl. Cost:    | -         |
|  |             | Based on Year: | -         |
|  |             | Utilities:     | -         |
|  |             | Parking:       | -         |
|  |             | Lot Size:      | 0.82 Acre |
|  |             | Lot Feat:      | -         |
|  |             |                |           |

PRIME COMMERCIAL PROPERTY!! Built in 2018-19 this property has great exposure to a high traffic area & sits on a .83 acre lot providing you with ample parking. This property provides you with plenty of options - if you're looking for your own professional space OR if you're looking for an Investment Property, this could be it! The 6500 square foot space features a reception & waiting area, office space, examination rooms, surgical procedure rooms, x-ray room, kitchen area, laundry area, 1 half bath & a 3 piece bath plus 30 X 34 garage/shop area with a 10' overhead door . The building is at ground level for easy access & wheel chair accessible. Zoned Commercial General. BUILDING & LAND FOR SALE ONLY!! Please do NOT disturb the Tenants.