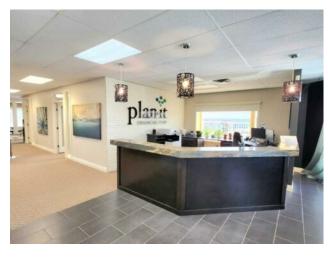

Well appointed office space located in a prime location. Over 2200 sq ft. This unique space not only has large windows in all 3 offices but also includes accessWell-appointed to an outside deck space. Located on the 3rd floor with direct elevator access, the space includes a spacious reception area, 3 large offices, a meeting/4th office, a coffee bar/kitchen area, and 2 bathrooms. Nicely painted and set up for most business ventures. \$18.50 x 2200 sqft = \$40,700 per year (Base rent), \$12.00 x 2200 sqft = \$26,400 per year (Triplet net), total \$67,100 / 12 month = \$5591.67 per month + GST