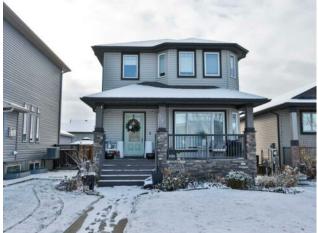

## 212 Mildred Dobbs Boulevard N Lethbridge, Alberta

## \$439,900

| Division: | Legacy Ridge / Hardieville                               |        |                   |
|-----------|----------------------------------------------------------|--------|-------------------|
| Туре:     | Residential/House                                        |        |                   |
| Style:    | 2 Storey                                                 |        |                   |
| Size:     | 1,383 sq.ft.                                             | Age:   | 2008 (16 yrs old) |
| Beds:     | 4                                                        | Baths: | 2 full / 1 half   |
| Garage:   | Double Garage Detached                                   |        |                   |
| Lot Size: | 0.11 Acre                                                |        |                   |
| Lot Feat: | Back Lane, Back Yard, Landscaped, Underground Sprinklers |        |                   |
|           | Water:                                                   | -      |                   |
|           | Sewer:                                                   | -      |                   |
|           | Condo Fe                                                 | e: -   |                   |
|           | LLD:                                                     | -      |                   |
|           |                                                          |        |                   |

"DYNAMITE LOCATION, ACROSS FROM THE SCHOOL!!!!".....Ideal for the starting family this Galko "MCNABB", 2 storey, is situated in `Legacy Ridge`. Highlighting an open floor plan, spacious dining area, and a eye catching kitchen with large island, and 2 tone white/dark cabinets. Bonuses include 3 top floor bedrooms, master ensuite, central air conditioning, stainless steel appliances and a detached double car garage 24x24 ft). A short walk to the park, shopping, excellent street appeal.