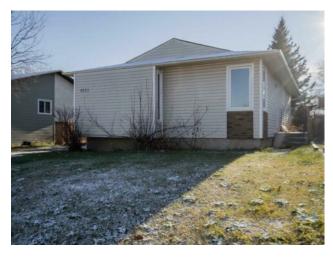

## 8325 101 Avenue Peace River, Alberta

MLS # A2179090

\$240,000

| Division: | Saddleback Ridge                                   |        |                   |
|-----------|----------------------------------------------------|--------|-------------------|
| Type:     | Residential/House                                  |        |                   |
| Style:    | Bungalow                                           |        |                   |
| Size:     | 937 sq.ft.                                         | Age:   | 1980 (45 yrs old) |
| Beds:     | 3                                                  | Baths: | 1                 |
| Garage:   | Parking Pad                                        |        |                   |
| Lot Size: | 0.17 Acre                                          |        |                   |
| Lot Feat: | Back Yard, Few Trees, Front Yard, Lawn, Landscaped |        |                   |

Ceiling Fan(s), Laminate Counters

Inclusions: Shed

Perfect starter home in desirable location. You can own this great bungalow in Saddle Back with large fenced back yard, deck, 3 bedrooms, cozy layout, and the basement has been partially finished with lots of potential! This property has a well developed yard with a bountiful crab apple tree, nicely finished shed, and fire pit area. Get in touch today to view!