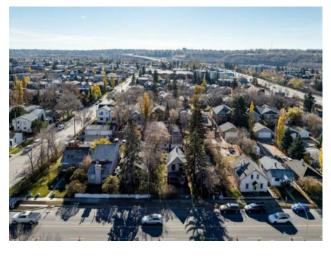

N/A

Inclusions:

Once in a lifetime opportunity to purchase this Prime West HillHurst Location with over 2/3 of an Acre (29,250 SF+/-) 225' of Frontage with 130' of depth Fronting onto Grand Trunk Park, minutes from the University of Calgary, Alberta Children's Hospital, Foothills Medical Centre, and Bow River pathways. It is bounded by Memorial Drive to the south, 19th Street NW to the west, and Crowchild Trail to the east. Massive Development Potential to Rezone this half-block to Mixed-Use to match adjacent properties, ideal for high-density development. This Ideal Site is Flat land, free of power poles, perfect for streamlined construction and development. Rental Income from