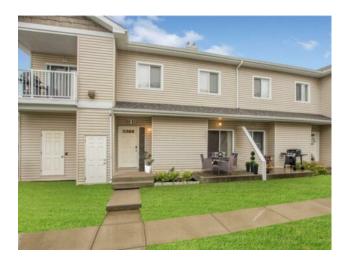

## 103D, 8640 103 Avenue Grande Prairie, Alberta

MLS # A2179171

\$155,900

| Division: | Crystal Landing                    |        |                   |  |  |
|-----------|------------------------------------|--------|-------------------|--|--|
| Type:     | Residential/Low Rise (2-4 stories) |        |                   |  |  |
| Style:    | Low-Rise(1-4)                      |        |                   |  |  |
| Size:     | 940 sq.ft.                         | Age:   | 2008 (16 yrs old) |  |  |
| Beds:     | 2                                  | Baths: | 1                 |  |  |
| Garage:   | Stall                              |        |                   |  |  |
| Lot Size: | -                                  |        |                   |  |  |
| Lot Feat: | -                                  |        |                   |  |  |
|           |                                    |        |                   |  |  |

Features: See Remarks

Inclusions: APPLIANCES

Great value! This condo has plenty of living space and with the bedrooms and kitchen and living room on one level the provides a great sense of open concept living. The kitchen is large, with beautiful maple cabinets, pantry and ample storage space. The living room is a large space that has patio doors that lead to your own stone patio with natural gas BBQ hook-up! The Master is a good size and has a large walk-in closet. There is a second bedroom and a good sized 4-piece bathroom as well. This home makes for a great place to call home or a great investment property to rent out! The condo comes with two out door parking stalls. Don't miss out on this great opportunity!