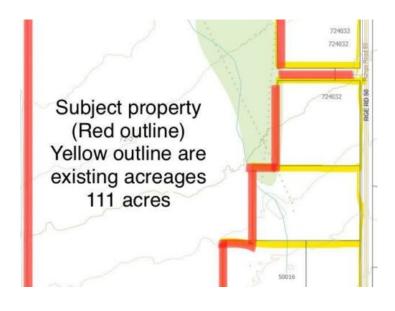

## SE-25-72-5-W6 Rural Grande Prairie No. 1, County of, Alberta

MLS # A2179188

\$400,000

Division: NONE

Lot Size: 111.35 Acres

Lot Feat: 
By Town: Clairmont

LLD: 25-72-5-W6

Zoning: AG

Water: 
Sewer: 
Utilities: -

<sup>\*\*\$4200\*\*</sup> annual surface lease revenue. Nice parcel of farmland 15km out of Grande Prairie. This land is open and could be used for farmland, grazing, hay or a large parcel for an acreage. The convenient location is really hard to come by this close to the city. There are good wells in the area. Contact your agent with any questions or more details.