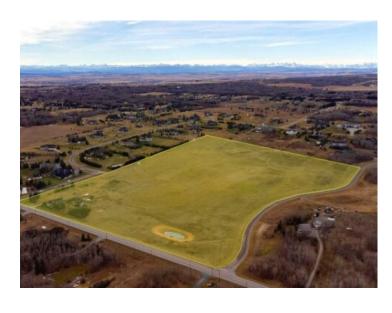

## 260182 Bearspaw Road Rural Rocky View County, Alberta

MLS # A2179299

\$3,450,000

Division: Bearspaw\_Calg

Lot Size: 29.58 Acres

Lot Feat: Cleared

By Town: Calgary

LLD: 1-26-3-W5

Zoning: R-RUR

Water: Well

Sewer: Septic System

Utilities: Electricity at Lot Line, Natural Gas at Lot Line, Sewer, Water

A rare and wonderful opportunity to purchase highly desirable land just outside of Calgary city limits! Nestled in the luxury community of Bearspaw, this scenic and sprawling property boasts 30 acres of picturesque natural beauty. A perfect blend of serenity and convenience, this property offers wide open spaces and the feeling of getting away from the hustle and bustle of city life, while still being less than 10 minutes from Calgary shops and services. This property is 30-acres and offers unparalleled potential for development. With zoning designated as Rural Residential, the land is perfectly positioned for subdivision into smaller lots, each with a minimum size of 3.95 acres (7 Lots). This makes it an ideal investment for those looking to create a boutique residential community, catering to families and individuals who desire the peace of rural living without sacrificing proximity to city amenities.