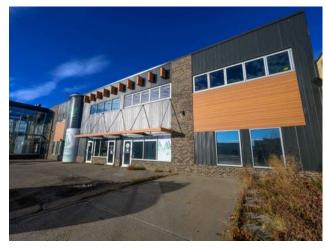

## 201, 10522 100 Avenue Grande Prairie, Alberta

**Heating:** 

**Exterior:** 

Water:

Sewer:

Inclusions:

N/A

Floors: Roof: MLS # A2179505

HIGH END UNIQUE 2ND FLOOR SPACE OFFERING 2194 SQ.FT. of useable space with an amazing vibe. The space currently offers an open area with large south facing windows that can we used as a shared workspace, meeting space, class/gathering area, studio space or could be divided into additional offices/rooms if needed. Also hosts 2 offices or treatment rooms, two large bathrooms and storage space. The appeal of this space will allow you to customize it to fit your needs but starting with a modern industrial loft style pallet that is difficult to find in the Grande Prairie lease market. The property offers great signage options, ample parking, direct exposure to 100 Ave. Grande Prairie which is a main thru-fare with huge daily traffic counts, it really is the perfect combination of all the little factors that can provide the intangibles to make your business operations successful. Landlord is always willing to consider lease holds to create a space that fits your needs perfectly. \$2,500.00(monthly base rent) + \$8.00(net rent): \$1,462.67/mth Total Monthly Payment: \$3,962.67 + GST Monthly. Call a Commercial Realtor and book your viewing today!!