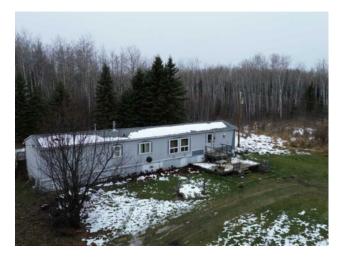

## 67472 Rge Rd 225 Valleyview, Alberta

MLS # A2179560

\$159,000

| Division: | NONE                                            |        |                   |  |  |
|-----------|-------------------------------------------------|--------|-------------------|--|--|
| Type:     | Residential/Manufactured House                  |        |                   |  |  |
| Style:    | Acreage with Residence, Single Wide Mobile Home |        |                   |  |  |
| Size:     | 1,207 sq.ft.                                    | Age:   | 1993 (31 yrs old) |  |  |
| Beds:     | 3                                               | Baths: | 2                 |  |  |
| Garage:   | Off Street                                      |        |                   |  |  |
| Lot Size: | 9.98 Acres                                      |        |                   |  |  |
| Lot Feat: | See Remarks, Treed                              |        |                   |  |  |

Features: Built-in Features, Ceiling Fan(s), Jetted Tub

Inclusions: Deck, (Not attached), Older backhoe is negotiable

Here is your chance to "Get out of Town"! Acreage with 3 bedroom Mobile home located south of Valleyview. Mostly treed yard. 2 dugouts. 9.98 acres. Acreage is about 12 miles South, 2.5 miles West, and just over 2 miles South. Easy commute, School bussing available. Check it out!