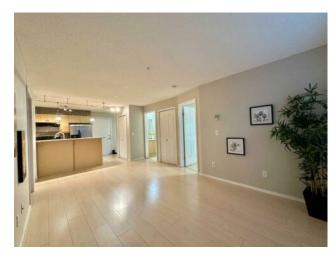

Features: Kitchen Island

Inclusions: Dishwasher, Dryer, Electric Stove, Refrigerator, Washer, Window Coverings

ALL utilities are included in the monthly condo fee. Welcome to this 2 bed 2 bath unit in Panorama Pointe! Upon entry, you'll enjoy the spacious open concept floor plan for cozy living. 2023 updates including laminate flooring and painting giving the unit a well appointed warm touch. The kitchen offers plenty of maple cabinetry, counter space and a new dishwasher replaced in 2023. The dinning area is spacious and accommodating for entertaining or a quiet dinner. Both bedrooms are strategically appointed on either side of the unit with their own 4pc bath. The bright living room is the prefect place to relax in, adjacent to the patio doors for easy access onto the balcony. You will appreciate the convenience of in suite Washer & Dryer. Close to all amenities: shopping, schools, parks, golfing, clubhouse, Stoney Trail, Deerfoot Trail, Airport and so much more. Make it yours before Christmas & New Year season.