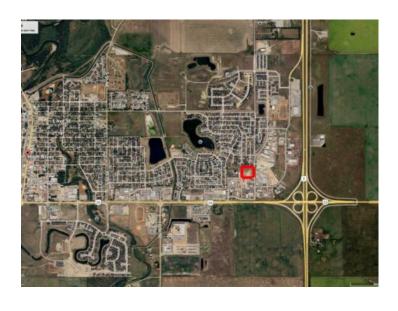

## 1900 9 Avenue SE High River, Alberta

MLS # A2179679

\$855,000

Division: Industrial Park High River

Lot Size: 3.79 Acres

Lot Feat: 
By Town: 
LLD: 
Zoning: SED

Water: 
Sewer: 
Utilities: -

PRICED TO SELL! Great Industrial land opportunity in the heart of High River's Industrial Park. Zoned SED - Service and Employment District. Highly flexible opportunity. This land parcel is actually four separately titled lots (see RPR's). Purchase as an investment, to occupy all of the land(s) for your business or only a portion of the land(s), and sell the rest at a premium. Separate addressing to be provided by the Town.