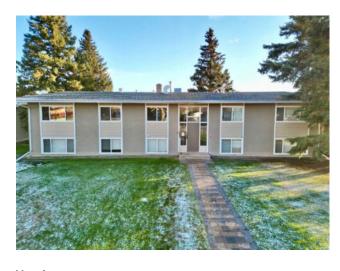

## A7, 9503 88 Avenue Peace River, Alberta

MLS # A2179730

\$67,900

| Division: | North End                          |        |                   |  |
|-----------|------------------------------------|--------|-------------------|--|
| Туре:     | Residential/Low Rise (2-4 stories) |        |                   |  |
| Style:    | Low-Rise(1-4)                      |        |                   |  |
| Size:     | 544 sq.ft.                         | Age:   | 1963 (61 yrs old) |  |
| Beds:     | 1                                  | Baths: | 1                 |  |
| Garage:   | Parking Pad                        |        |                   |  |
| Lot Size: | -                                  |        |                   |  |
| Lot Feat: | -                                  |        |                   |  |
|           |                                    |        |                   |  |

Features: Kitchen Island, Laminate Counters, Open Floorplan, Separate Entrance, Vinyl Windows

Inclusions:

N/A

Parkview Court - This one bedroom, one bathroom condo is located on the North End of town close to the river. Close to schools, walking and biking paths, park, playground, Baytex Centre and swimming pool. These units are pet friendly, with restrictions. There is assigned parking. The condo fees are reasonable and include many amenities. It is an affordable alternative when purchasing a home for yourself or as an easy-to-rent investment property. This condo unit has a sitting tenant in place who is willing to carry on a lease. This unit comes furnished with a modern sectional couch, TV, TV stand, coffee table, Double bed, kitchen island & 2 chairs. If you are looking for a stress free lifestyle with low condo fees...this may be just what you are looking for!