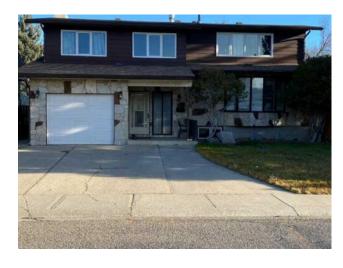

## 106 LAVAL Road W Lethbridge, Alberta

MLS # A2179743

\$569,900

Division: Varsity Village Residential/House Type: Style: 4 Level Split Size: 2,217 sq.ft. Age: 1977 (47 yrs old) **Beds:** 7 Baths: 5 full / 1 half Garage: Off Street, RV Access/Parking, Single Garage Attached Lot Size: 0.14 Acre Lot Feat: Back Lane, Back Yard, Front Yard, Landscaped