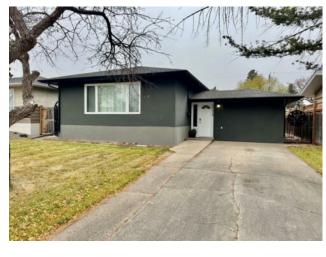

## 2014 14 Avenue S Lethbridge, Alberta

MLS # A2179783

\$369,000

Division: Agnes Davidson Residential/House Type: Style: Bungalow Size: 1,240 sq.ft. Age: 1955 (69 yrs old) **Beds:** Baths: Garage: 220 Volt Wiring, Additional Parking, Alley Access, Concrete Driveway, Double Lot Size: 0.13 Acre Lot Feat: Back Lane, Back Yard, Landscaped

Features: Ceiling Fan(s)

Inclusions: Window Coverings

Very nice bungalow in an excellent south side neighbourhood! This bright and open home features a large living room with dining space just off of the kitchen. The kitchen has a pantry, lot's of cupboard space and updated appliances. There are 2 bedrooms on the main floor including the Primary. Downstairs features 2 more bedrooms and another bathroom and laundry room. You also get a big bonus room/flex space just off of the entry with access to the back yard. Out back there is a huge heated double garage with 220 power, absolutely perfect for hobbies and car enthusiasts. Tons of parking with a concrete driveway in the front, the big double garage and also some additional off street parking in the back. This is a well cared for home that's ready for a new family!