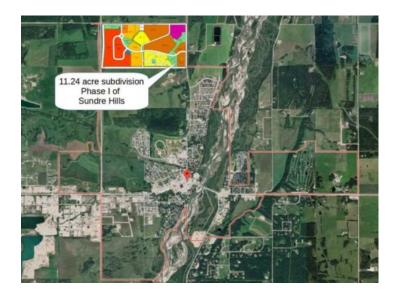

## 123 Center Street N Sundre, Alberta

MLS # A2179831

\$790,000

Division: NONE

Lot Size: 11.24 Acres

Lot Feat: See Remarks

By Town: 
LLD: 34-32-5-W5

Zoning: R-2

Water: 
Sewer: 
Utilities: -

Amazing opportunity to take forward the development of a new subdivision in Sundre. This is a beautiful parcel that has been carefully planned and is fully subdivided, pending registration. This community is medium density residential (R2) and includes 56 lots. At ~\$14,000 per lot this is incredible value! Sundre is a thriving town with a strong tourism industry, great amenities and unlimited growth potential! Don't miss this chance to take this plan forward.