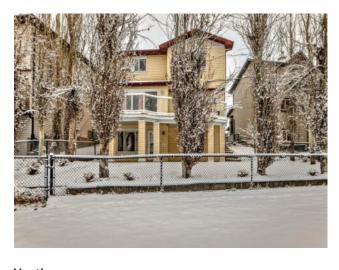

## 47 Panamount Heights NW Calgary, Alberta

MLS # A2179877

\$799,999

Division: Panorama Hills Residential/House Type: Style: 2 Storey Size: 1,902 sq.ft. Age: 2002 (22 yrs old) **Beds:** Baths: 3 full / 1 half Garage: **Double Garage Attached** Lot Size: 0.10 Acre Lot Feat: Back Yard, Backs on to Park/Green Space, Close to Clubhouse, Cul-De-Sac,

Inclusions: NONE

Welcome home to this beautiful 2-STORY WALKOUT BACKING ONTO WALKING PATHWAYS and steps from the GREEN SPACE located in the very heart of the desirable community of PANORAMA! You will be greeted by the airy OPEN-TO-ABOVE ENTRANCE welcoming you to the OPEN FLOOR PLAN. The LARGE WINDOWS run across the entire back wall of the house bringing in TONS of NATURAL LIGHT to your living room, dining room and the kitchen! Your living room overlooks your SOUTH FACING DECK that continues from the living room to the dining room. Step out from the dining room SLIDING DOORS to the LARGE DECK to soak in all the sun & the view of the GREEN SPACE steps away! The views that change with changing seasons! If you enter through the DOUBLE FRONT-ATTACHED GARAGE, it will lead you to the MUDROOM/LAUNDRY ROOM and then 2-PIECE bath, entrance to the basement and the staircase to the upper floor. The upper floor boasts a LARGE & BRIGHT BONUS ROOM with BUILT-IN ENTERTAINMENT WALL. The MASTER BEDROOM has a SPACIOUS ENSUITE that has a SOAKER TUB, a WALK-IN SHOWER and a WALK-IN CLOSET. Down the hallway, you will find two additional great sized bedrooms and a 4-PIECE FULL BATHROOM. The WALKOUT BASEMENT has a LARGE 4-PIECE BATHROOM, A LARGE BEDROOM with LARGE WINDOWS overlooking the GREEN YARD! The basement LIVING ROOM is equipped with a GAS FIREPLACE (2nd one in the main living room), LARGE WINDOWS, and a DOOR that leads to COVERED & CONCRETED PORCH with VIEWS of the GREEN SPACE and the WALKING PATH. The SWEDISH ASPEN TREES provide additional greenery and the yard is landscaped and has BEAUTIFUL CONCRETE WALKWAY out of the yard and walk