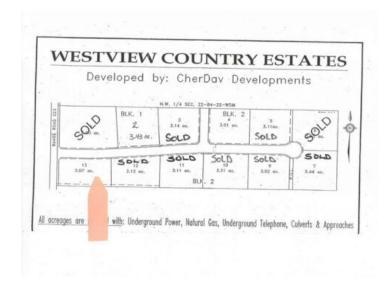

## 223 Range Rural Northern Lights, County of, Alberta

MLS # A2179899

\$90,200

Division: NONE

Lot Size: 3.07 Acres

Lot Feat: 
By Town: Peace River

LLD: 22-84-22-W5

Zoning: CR4

Water: Public

Sewer: None

Utilities: Natural Gas Not Paid, Electricity at Lot Line, Water At Lot Line, Electricity

Secluded Setting !!! Located North West of Peace River in the Weberville area this lot is ready for you and your family. Only minutes to Peace Rivers West Hill this lot comes with Prepaid power, water from water co op and partly paid natural gas. Zoned CR4 with a minimum of 1200 sqft. Call today to view you lot and start planing for your dream home.