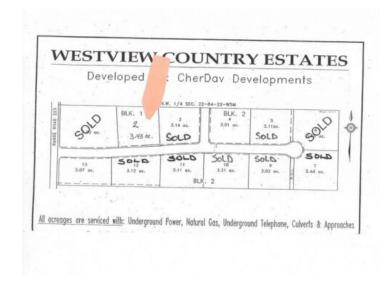

## 223 Range Rural Northern Lights, County of, Alberta

MLS # A2179903

\$94,200

Division: NONE

Lot Size: 3.43 Acres

Lot Feat: Treed

By Town: Peace River

LLD: 22-84-22-W5

Zoning: CR4

Water: Public

Sewer: None

Utilities: Natural Gas Not Paid, Electricity at Lot Line, Water At Lot Line, Natural Company of the Company of

Secluded Setting !!! Located North West of Peace River in the Weberville area this lot is ready for you and your family. Only minutes to Peace Rivers West Hill this lot comes with Prepaid power, water from water co op and partly paid natural gas. Zoned CR4 with a

minimum of 1200 sqft. Call today to view you lot and start planing for your dream home.