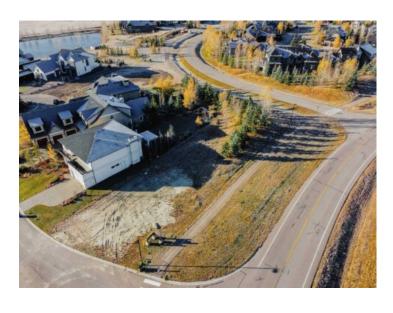

## 105 Glyde Park Rural Rocky View County, Alberta

MLS # A2179915

\$549,000

Division: Elbow Valley

Lot Size: 0.25 Acre

Lot Feat: 
By Town: Calgary

LLD: 2-24-3-W5

Zoning: R-1

Water: 
Sewer: 
Utilities: -

Modern Luxury Home Building Opportunity on a Prime Residential Lot Seize the chance to build your dream home on this expansive 10,884 sq. ft. lot in the prestigious Elbow Valley. Known for its seamless blend of modern luxury and natural beauty, this exclusive neighborhood offers an unparalleled living experience. This exceptional lot comes with architectural plans that reflect modern elegance and sophistication. The proposed home design features: Sleek, open-concept interiors Expansive glass windows Soaring ceilings Premium, high-end finishes The lot is fully prepared for development, with 3D elevations, architectural drawings, and BP plans ready for submission, making your home-building journey streamlined and efficient. Why Elbow Valley? Located just west of Calgary, Elbow Valley combines rural tranquility with urban convenience. The community offers: Pristine natural surroundings: Green spaces, rivers, and walking trails. Recreational amenities: Residents club, tennis/pickle ball courts, lakes for canoeing and fishing, tennis courts, playgrounds, and a network of trails for walking and biking. Proximity to Calgary's downtown core: Enjoy easy access to shopping, dining, entertainment, and top-rated schools. Elbow Valley is more than just a place to live—it's a lifestyle. Surrounded by luxury custom-built homes on large lots, this community offers stunning views and an unparalleled connection to the outdoors. Don't miss this opportunity to bring your dream home to life in one of Calgary's most sought-after Neighborhoods